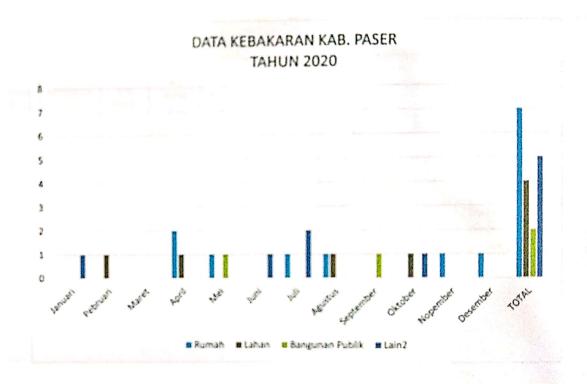

|           |       |       | Banguna  |       |
|-----------|-------|-------|----------|-------|
| BULAN     | Rumah | Lahan | n Publik | Lain2 |
| Januari   | 0     | 0     | 0        | 1     |
| Pebruari  | 0     | 1     | 0        | 0     |
| Maret     | 0     | 0     | 0        | 0     |
| April     | 2     | 1     | 0        | 0     |
| Mei       | 1     | 0     | 1        | 0     |
| Juni      | 0     | 0     | 0        | 1     |
| Juli      | 1     | 0     | 0        | 2     |
| Agustus   | 1     | 1     | 0        | 0     |
| September | 0     | 0     | 1        | 0     |
| Oktober   | 0     | 1     | 0        | 1     |
| Nopember  | 1     | 0     | 0        | 0     |
| Desember  | 1     | 0     | 0        | 0     |
| TOTAL     | 7     | 4     | 2        | 5     |